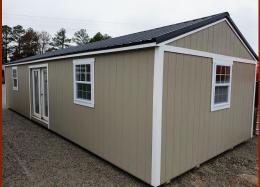

## LP PREMIUM BUILDINGS

LP PREMIUM HIGH-BARN STYLE ROOF \*Shown with optional accessories

LP PREMIUM RANCH STYLE ROOF \*Shown with optional accessories

Our LP Premium Buildings are available in a Ranch or High-Barn roof style and come standard with 60"double doors / 1 medium window / vent / painted trim /4' loft.