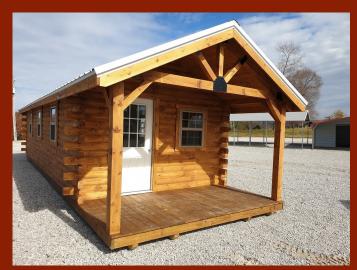

### LOG CABIN PORCH BUILDINGS

Log Cabin Porch Buildings come standard with 1– pre-hung 11-lite door / 4- insulated windows.

\*Shown with additional options