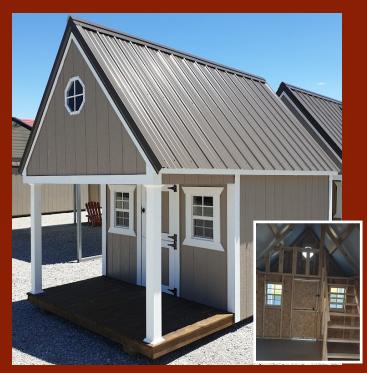

double doors / 1 medium window / vent / painted trim /4' loft.



LP PREMIUM RANCH STYLE ROOF \*Shown with optional accessories



LP PREMIUM HIGH-BARN STYLE ROOF \*Shown with optional accessories

# METAL ECONOMY SHEDS

| Size | Price   |
|------|---------|
| 8X12 | \$2,550 |
| 8X16 | \$3,050 |

### LP Dog Kennels

| Size  |       | Price   |
|-------|-------|---------|
| 6x10  | 1 PEN | \$3,550 |
| 8x12  | 1 PEN | \$3,825 |
| 12x12 | 2 PEN | \$5,820 |



### Greenhouses

| Size  | Price   |
|-------|---------|
| 8x12  | \$4,350 |
| 10x18 | \$5,925 |
| 12x16 | \$6,150 |
| 12x20 | \$7,150 |
| 12x24 | \$8,250 |



### **Chicken Coops**

| Size | Price   |
|------|---------|
| 6x8  | \$2,525 |
| 8x12 | \$3,175 |



### LP Playhouses

| Size | Price   |
|------|---------|
| 8x12 | \$3,975 |



#### LP PREMIUM BUILDING OPTIONS

|                                 |                  | 0:            | Dim      |   |
|---------------------------------|------------------|---------------|----------|---|
| UPGRADE OPTIONS                 | PRICE            | Size          | Price    |   |
| 72" DOUBLE DOORS                | \$340            | 10x16         | \$4,960  |   |
| 18" X 27" SMALL WINDOW          | \$60             | 10x20         | \$5,832  | 1 |
| 24" X 27" MEDIUM WINDOW         | \$70             | 12x14         | \$5,533  |   |
| 30" X 36" LARGE WINDOW          | \$90             | 12x16         | \$5,921  |   |
| 30" X 36" INSULATED WINDOW      | \$200            | 12x20         | \$7,008  | 1 |
| SHUTTERS                        | \$50             | 12x24         | \$7,9