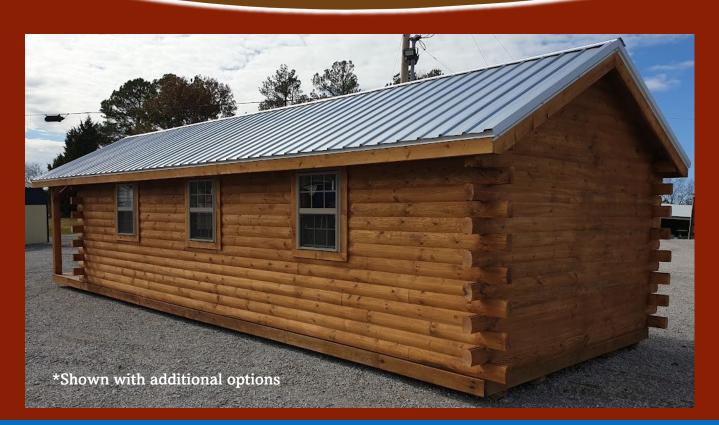

### LOG CABINS & LOG CABIN GARAGES

Log Cabins come standard with 1– pre-hung 11-lite door / 4– insulated windows. Log Cabin Garages come standard with 1– 9'x7' over-head garage door/ 1- pre-hung 11-lite door / 2– insulated windows.