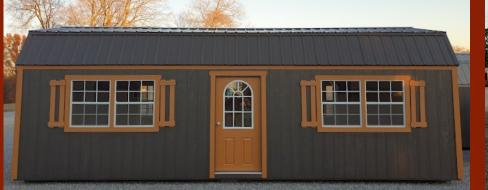

## LP PREMIUM BUILDINGS

LP PREMIUM HIGH-BARN STYLE ROOF \*Shown with optional accessories

LP PREMIUM RANCH STYLE ROOF \*Shown with optional accessories

Our LP Premium Buildings are available in a Ranch or High-Barn roof style and come standard with 60"double doors / 1 medium window / vent / painted trim /4' loft.

LP PREMIUM RANCH STYLE ROOF \*Shown with optional accessories

LP PREMIUM HIGH-BARN STYLE ROOF \*Shown with optional accessories