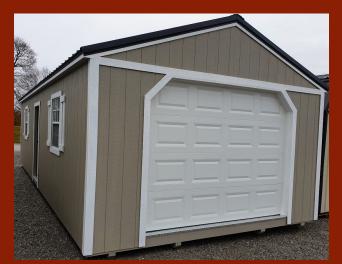

### LP PREMIUM GARAGES

HIGH-BARN STYLE ROOF \*Shown with optional accessories

RANCH STYLE ROOF \*Shown with optional accessories

Our LP Premium Garages include Ranch or High-Barn roof style / 12" on center 2 x 6 floor joists / 1- Pre-hung 11-lite door, 2 windows / 1- 9' x 7' overhead garage door, painted trim / 4' loft