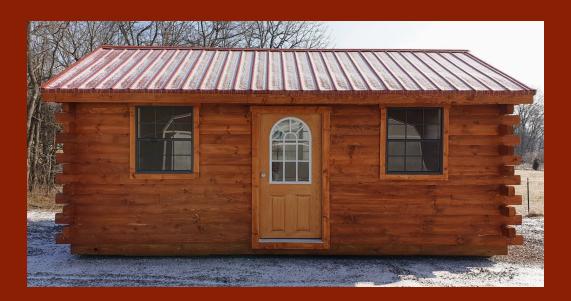

### LOG CABINS & LOG CABIN GARAGES

Log Cabins come standard with 1– pre-hung 11-lite door / 4– insulated windows. Log Cabin Garages come standard with 1– 9'x7' over-head garage door/ 1- pre-hung 11-lite door / 2– insulated windows.