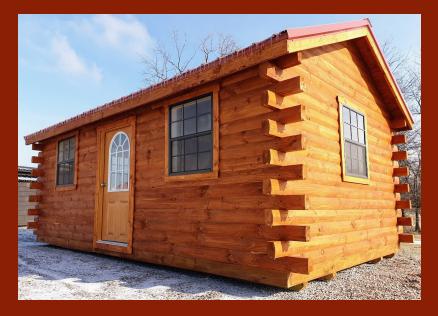

### LOG CABINS & LOG CABIN GARAGES

Log Cabins come standard with 1– pre-hung 11-lite door / 4– insulated windows. Log Cabin Garages come standard with 1– 9'x7' over-head garage door/ 1- pre-hung 11-lite door / 2– insulated windows.