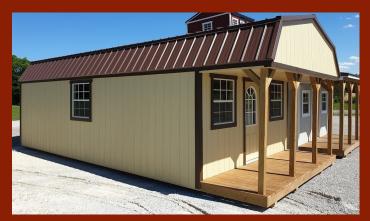

### LP PREMIUM PORCH BUILDINGS

HIGH-BARN STYLE ROOF \*Shown with optional accessories

RANCH STYLE ROOF \*Shown with optional accessories

Our LP Premium Porch Buildings are available in a Ranch or High-Barn roof style and come standard with a pre-hung 11-lite door / 2 large windows / vent / painted trim /4' loft.

HALF PORCH PACKAGE \*Shown with optional accessories CORNER PORCH PACKAGE \*Shown with optional accessories