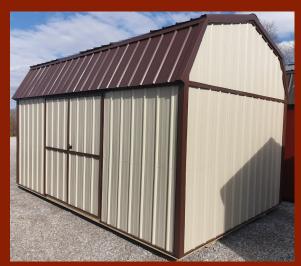

# LP OR METAL BARGAIN BARNS

LP HIGH-BARN STYLE ROOF \*Shown with optional accessories

METAL HIGH-BARN STYLE ROOF \*Shown with optional accessories

LP RANCH STYLE ROOF \*Shown with optional accessories

METAL HIGH-BARN STYLE ROOF \*Shown with optional accessories

#### LP OR METAL BARGAIN BARN OPTIONS

|   | UPGRADE OPTIONS             | PRICE         |                                     | Size         | Price          |    |
|---|-----------------------------|---------------|-------------------------------------|--------------|----------------|----|
|   | 72" DOUBLE DOORS            | \$340         |                                     | 8x8          | \$2,812        |    |
| 1 | 60" DOUBLE DOORS            | \$280         |                                     | 10x12        | \$3,592        |    |
|   | 18" X 27" SMALL WINDOW      | \$60          |                                     | 10x14        | \$3,920        |    |
|   | 24" X 27" MEDIUM WINDOW     | \$70          |                                     | 10x16        | \$4,148        |    |
|   | 30" X 36" LARGE WINDOW      | \$90          |                                     |              |                |    |
|   | 30" X 36" INSULATED WINDOW  | \$200         |                                     | 10x20        | \$4,877        |    |
|   | SHUTTERS                    | \$50          |                                     | 12x16        | \$4,932        |    |
|   | SKYLIGHT                    | \$80          |                                     | 12x20        | \$5,860        |    |
|   | FLOWER BOXES                | \$45          |                                     | 12x24        | \$6,646        |    |
|   | OCTAGON WINDOW              | \$60          |                                     | 12x28        | \$7,475        |    |
|   | TRANSOM WINDOW              | \$60          |                                     |              |                | I  |
|   | PRE-HUNG DOOR, SOLID OR 11- | \$280         |                                     |              |                |    |
|   | PRE-HUNG FRENCH DOOR        | \$875         |                                     |              |                |    |
|   | FOLD-DOWN RAMP DOOR         | \$875         | I P on                              | Metal Bargai | n Porna com    |    |
|   | WAINSCOTING                 | \$4.00 PER FT |                                     | ard with:    | II Dariis coii | le |
|   | ROCK METAL WAINSCOTING      | \$6.00 PER FT | • 61" Double doors (\$280.00 value) |              |                |    |
|   | LUX GUARD RUBBER FLOORING   | \$2.75 PER SQ |                                     |              |                |    |
|   | WOOD RAMP KIT 48" X 72"     | \$200         |                                     |              |                |    |