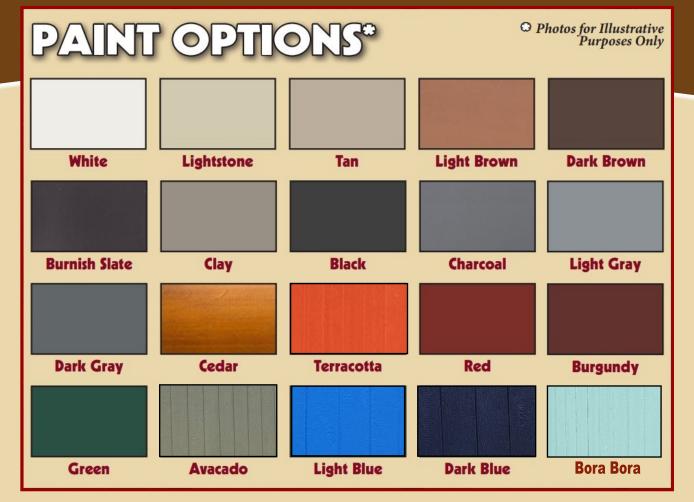

\$11,135 |
| OCTAGON WINDOW                  | \$60             |   | 14x20                  | \$9,905  |
| TRANSOM WINDOW                  | \$60             |   | 14x24                  | \$10,430 |
| PRE-HUNG DOOR, SOLID OR 11-LITE | \$280            |   | 14x28                  | \$11,530 |
| PRE-HUNG FRENCH DOOR            | \$875            |   | 14x32                  | \$12,407 |
| POP-UP DORMER                   | \$875            |   | 14x36                  | \$14,020 |
| WOOD RAMP KIT 48"X72"           | \$200            |   |                        |          |
| WAINSCOTING                     | \$4.00 PER FT    |   | 14x40                  | \$15,530 |
| LUX GUARD RUBBER FLOORING       | \$2.75 PER SQ FT |   | 14x48                  | \$18,230 |

11

### **COLOR OPTIONS**