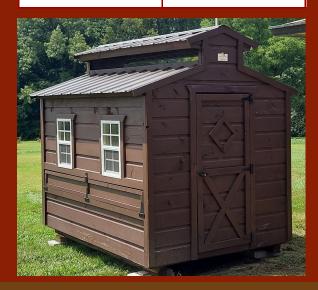

### **Chicken Coops**

| Size | Price   |
|------|---------|
| 6x8  | \$2,525 |
| 8x12 | \$3,175 |