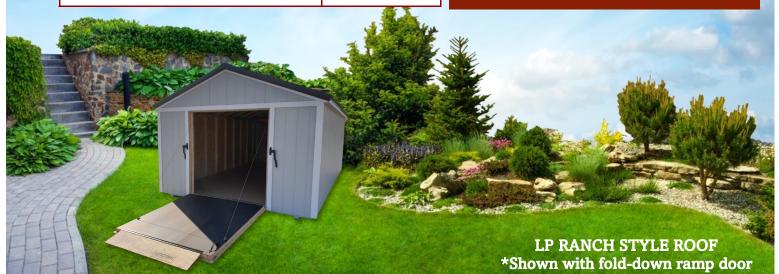

# LP OR METAL BARGAIN BARNS

LP HIGH-BARN STYLE ROOF \*Shown with optional accessories

METAL HIGH-BARN STYLE ROOF \*Shown with optional accessories

LP RANCH STYLE ROOF \*Shown with optional accessories

METAL HIGH-BARN STYLE ROOF \*Shown with optional accessories