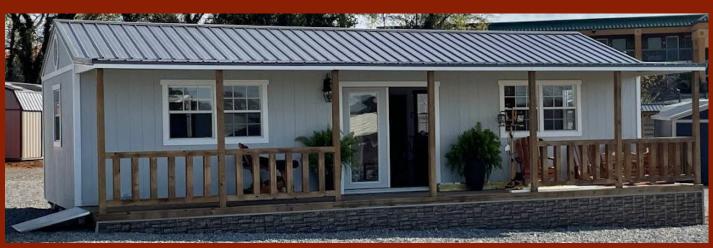

### LP PREMIUM PORCH BUILDINGS

HIGH-BARN STYLE ROOF \*Shown with optional accessories

RANCH STYLE ROOF \*Shown with optional accessories

Our LP Premium Porch Buildings are available in a Ranch or High-Barn roof style and come standard with a pre-hung 11-lite door / 2 large windows / vent / painted trim /4' loft.