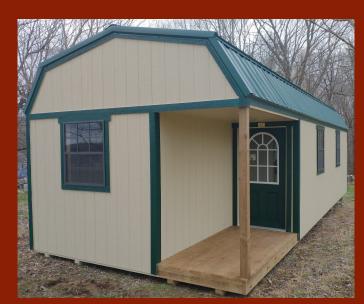

# LP OR METAL BARGAIN BARNS

LP HIGH-BARN STYLE ROOF \*Shown with optional accessories

METAL HIGH-BARN STYLE ROOF \*Shown with optional accessories

LP RANCH STYLE ROOF \*Shown with optional accessories

METAL HIGH-BARN STYLE ROOF \*Shown with optional accessories