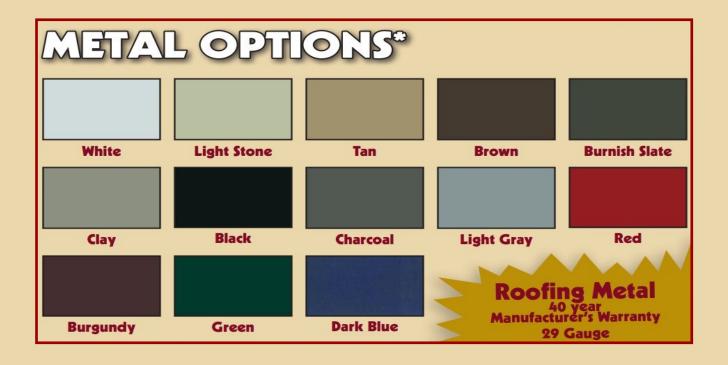

$11,135 |
| OCTAGON WINDOW                  | \$60             |   | 14x20                  | \$9,905  |
| TRANSOM WINDOW                  | \$60             |   | 14x24                  | \$10,430 |
| PRE-HUNG DOOR, SOLID OR 11-LITE | \$280            |   | 14x28                  | \$11,530 |
| PRE-HUNG FRENCH DOOR            | \$875            |   | 14x32                  | \$12,407 |
| POP-UP DORMER                   | \$875            |   | 14x36                  | \$14,020 |
| WOOD RAMP KIT 48"X72"           | \$200            |   |                        |          |
| WAINSCOTING                     | \$4.00 PER FT    |   | 14x40                  | \$15,530 |
| LUX GUARD RUBBER FLOORING       | \$2.75 PER SQ FT |   | 14x48                  | \$18,230 |

11

### **COLOR OPTIONS**