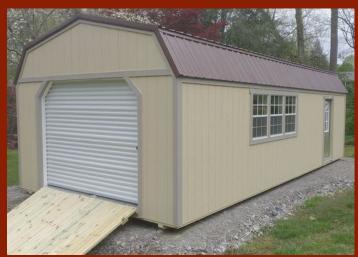

### LP PREMIUM GARAGES

HIGH-BARN STYLE ROOF \*Shown with optional accessories

RANCH STYLE ROOF \*Shown with optional accessories

Our LP Premium Garages include Ranch or High-Barn roof style / 12" on center 2 x 6 floor joists / 1- Pre-hung 11-lite door, 2 windows / 1- 9' x 7' overhead garage door, painted trim / 4' loft