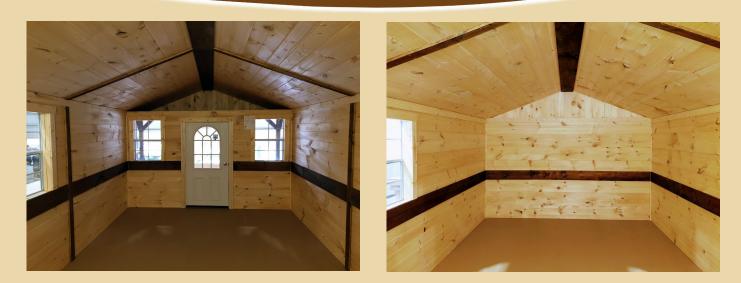

### FINISHED WALLS & INSULATION

We are now offering the option to finish the walls and ceilings of your building with tongue-and-groove cabin-grade lumber and R13 insulation. There is also an option to just finish the walls or just add insulation. The stained trim that is included, is easily removeable, so wiring can be ran for electrical outlets and lights.

| <b>R13 INSULATION ONLY (ROOF AND WALLS</b> | \$4.60 PER SQFT  |
|--------------------------------------------|------------------|
| TONGUE-AND-GROOVE FINISHED                 | \$12 PER SQFT    |
| WALLS AND CEILING ONLY                     |                  |
| FINISHED WALLS AND INSULATION              | \$16.60 PER SQFT |