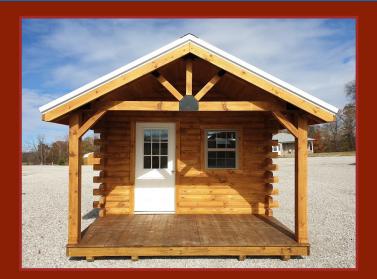

### LOG CABIN PORCH BUILDINGS

Log Cabin Porch Buildings come standard with 1– pre-hung 11-lite door / 4- insulated windows.

\*Shown with additional options