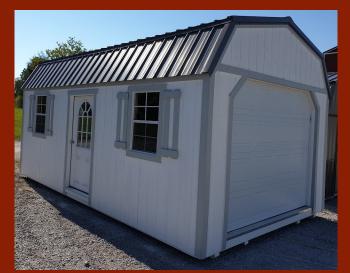

### LP PREMIUM GARAGES

HIGH-BARN STYLE ROOF \*Shown with optional accessories

RANCH STYLE ROOF \*Shown with optional accessories

Our LP Premium Garages include Ranch or High-Barn roof style / 12" on center 2 x 6 floor joists / 1- Pre-hung 11-lite door, 2 windows / 1- 9' x 7' overhead garage door, painted trim / 4' loft

HIGH BARN STYLE ROOF \*Shown with optional accessories

HIGH-BARN STYLE ROOF \*Shown with optional accessories