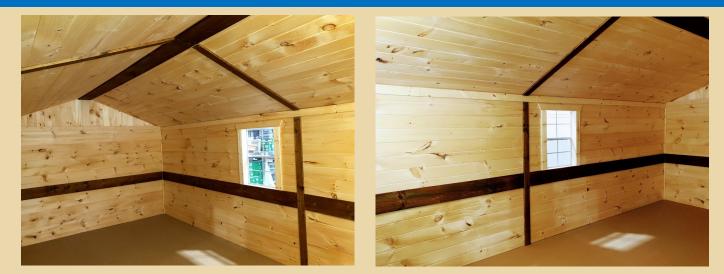

### FINISHED WALLS & INSULATION

We are now offering the option to finish the walls and ceilings of your building with tongue-and-groove cabin-grade lumber and R13 insulation. There is also an option to just finish the walls or just add insulation. The stained trim that is included, is easily removeable, so wiring can be ran for electrical outlets and lights.

| <b>R13 INSULATION ONLY (ROOF AND WALLS</b> | \$4.60 PER SQFT  |
|--------------------------------------------|------------------|
| TONGUE-AND-GROOVE FINISHED                 | \$12 PER SQFT    |
| WALLS AND CEILING ONLY                     |                  |
| FINISHED WALLS AND INSULATION              | \$16.60 PER SQFT |