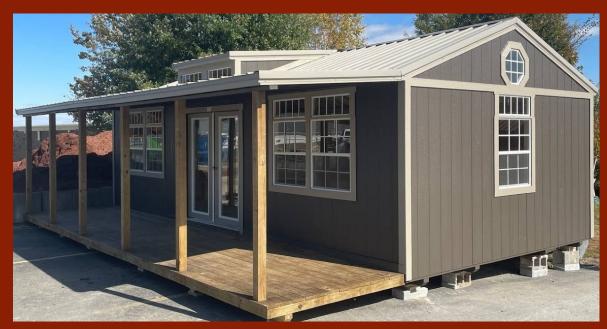

# LP PREMIUM COTTAGES

\*Shown with optional accessories

Our LP Premium Cottages include Ranch or High Barn roof style / 1- Pre-hung 11-lite door / full length 6' porch / 2- large windows / painted trim / 1- 4' loft / 1- vent