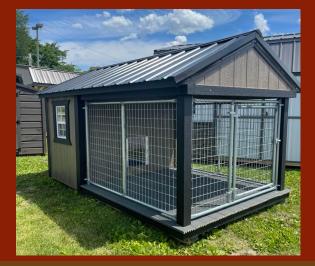

### LP Dog Kennels

| Size  |       | Price   |
|-------|-------|---------|
| 6x10  | 1 PEN | \$3,550 |
| 8x12  | 1 PEN | \$3,825 |
| 12x12 | 2 PEN | \$5,820 |