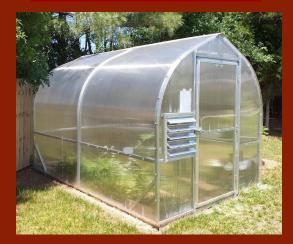

### Greenhouses

| Size  | Price   |
|-------|---------|
| 8x12  | \$4,350 |
| 10x18 | \$5,925 |
| 12x16 | \$6,150 |
| 12x20 | \$7,150 |
| 12x24 | \$8,250 |