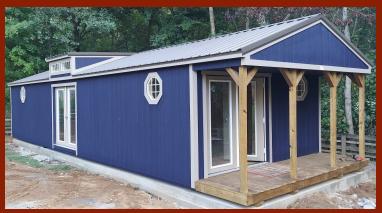

### LP PREMIUM PORCH BUILDINGS

HIGH-BARN STYLE ROOF \*Shown with optional accessories

RANCH STYLE ROOF \*Shown with optional accessories

Our LP Premium Porch Buildings are available in a Ranch or High-Barn roof style and come standard with a pre-hung 11-lite door / 2 large windows / vent / painted trim /4' loft.

HALF PORCH PACKAGE \*Shown with optional accessories CORNER PORCH PACKAGE \*Shown with optional accessories