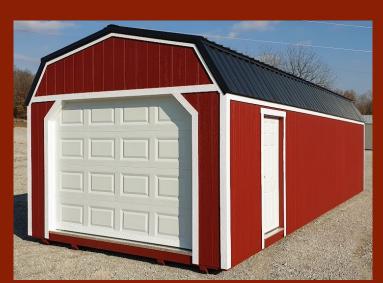

### LP PREMIUM GARAGES

HIGH-BARN STYLE ROOF \*Shown with optional accessories

RANCH STYLE ROOF \*Shown with optional accessories

Our LP Premium Garages include Ranch or High-Barn roof style / 12" on center 2 x 6 floor joists / 1- Pre-hung 11-lite door, 2 windows / 1- 9' x 7' overhead garage door, painted trim / 4' loft

HIGH BARN STYLE ROOF \*Shown with optional accessories

HIGH-BARN STYLE ROOF \*Shown with optional accessories