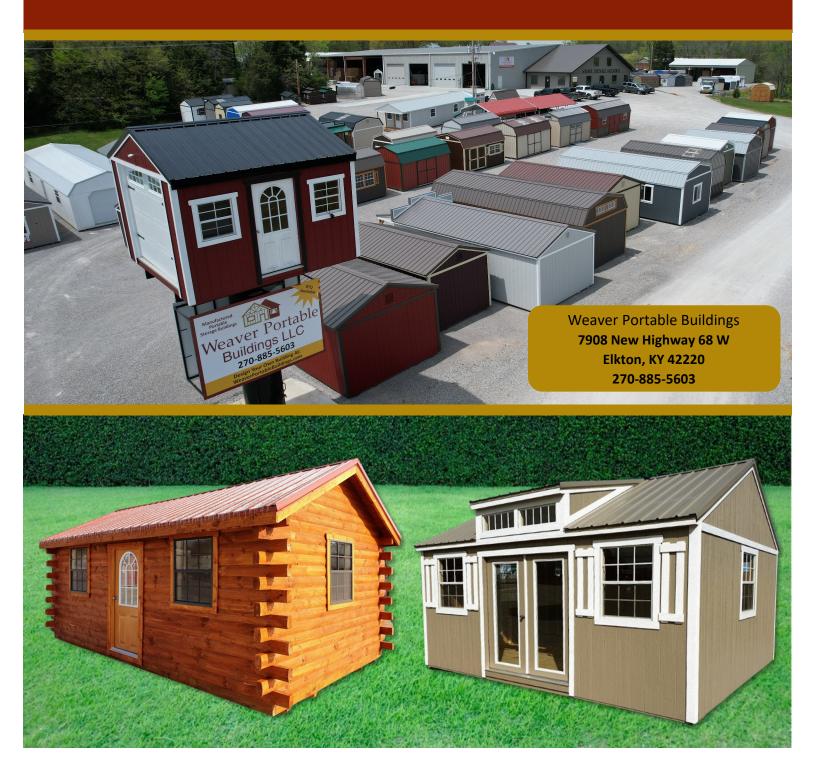

# WEAVER PORTABLE BUILDINGS

weaverportablebuildings.com



# LP OR METAL BARGAIN BARNS



LP HIGH-BARN STYLE ROOF \*Shown with optional accessories



METAL HIGH-BARN STYLE ROOF \*Shown with optional accessories



LP RANCH STYLE ROOF \*Shown with optional accessories



METAL HIGH-BARN STYLE ROOF \*Shown with optional accessories

### FINISHED WALLS & INSULATION



We are now offering the option to finish the walls and ceilings of your building with tongue-and-groove cabin-grade lumber and R13 insulation. There is also an option to just finish the walls or just add insulation. The stained trim that is included, is easily removeable, so wiring can be ran for electrical outlets and lights.



| <b>R13 INSULATION ONLY (ROOF AND WALLS</b> | \$4.60 PER SQFT  |
|--------------------------------------------|------------------|
| TONGUE-AND-GROOVE FINI