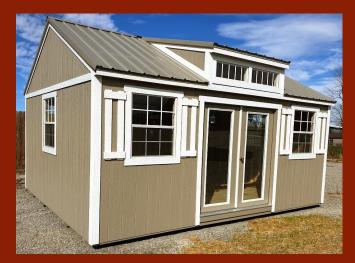

### LP PREMIUM PORCH BUILDINGS

HIGH-BARN STYLE ROOF \*Shown with optional accessories

RANCH STYLE ROOF \*Shown with optional accessories

Our LP Premium Porch Buildings are available in a Ranch or High-Barn roof style and come standard with a pre-hung 11-lite door / 2 large windows / vent / painted trim /4' loft.