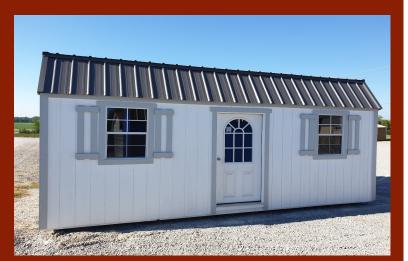

# METAL ECONOMY SHEDS

| Size | Price   |
|------|---------|
| 8X12 | \$2,550 |
| 8X16 | \$3,050 |