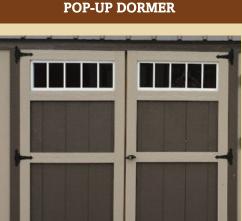

**OPTIONS** 

| NSOM WINDOW MED. WINDOW               | OCTAGON WINDOW   |
|---------------------------------------|------------------|
| UPGRADE OPTIONS                       | PRICE            |
| 72" DOUBLE DOORS                      | \$340            |
| 60" DOUBLE DOORS                      | \$280            |
| 18" x 27" SMALL WINDOW                | \$60             |
| 24" x 27" MEDIUM WINDOW               | \$70             |
| 30" x 36" LARGE WINDOW                | \$90             |
| 30" x 36" INSULATED WINDOW            | \$200            |
| SHUTTERS                              | \$50             |
| SKYLIGHT                              | \$80             |
| FLOWER BOXES                          | \$45             |
| OCTAGON WINDOW                        | \$60             |
| TRANSOM WINDOW                        | \$60             |
| PRE-HUNG DOOR, SOLID OR 11-LITE       | \$280            |
| PRE-HUNG FRENCH DOOR                  | \$875            |
| 9' x 7' GARAGE DOOR                   | \$575            |
| POP-UP DORMER (ONLY ON RANCH STYLE)   | \$875            |
| FOLD-DOWN RAMP DOOR                   | \$875            |
| EXTRA LOFT SPACE                      | \$4.00 PER SQ FT |
| WAINSCOTING                           | \$4.00 PER FT    |
| LUX GUARD RUBBER FLOORING             | \$2.75 PER SQ FT |
| 18" SIDE OVERHANG FOR RANCH BUILDINGS | \$10 PER FT      |
| FLOOR JOISTS 12" O.C.                 | \$0.40 PER SQ FT |
| WOOD RAILING ON PORCHES               | \$16 PER FT      |
| 2' TWO TIERED SHELVES                 | \$10 PER FOOT    |
| VENTS                                 | \$10             |
| WOOD RAMP KIT 48"x 72"                | \$200            |

#### LP PREMIUM BUILDING OPTIONS

|                                 |                  | 0:            | Dim      |   |
|---------------------------------|------------------|---------------|----------|---|
| UPGRADE OPTIONS                 | PRICE            | Size          | Price    |   |
| 72" DOUBLE DOORS                | \$340            | 10x16         | \$4,960  |   |
| 18" X 27" SMALL WINDOW          | \$60             | 10x20         | \$5,832  | 1 |
| 24" X 27" MEDIUM WINDOW         | \$70             | 12x14         | \$5,533  |   |
| 30" X 36" LARGE WINDOW          | \$90             | 12x16         | \$5,921  |   |
| 30" X 36" INSULATED WINDOW      | \$200            | 12x20         | \$7,008  | 1 |
| SHUTTERS                        | \$50             | 12x24         | \$7,946  |   |
| SKYLIGHT                        | \$80             | 12x28         | \$8,937  |   |
| FLOWER BOXES                    | \$45             | 12x32         | \$9,766  | - |
| OCTAGON WINDOW                  | \$60             |               |          | - |
| TRANSOM WINDOW                  | \$60             | 14x20         | \$8,732  | 4 |
| PRE-HUNG DOOR, SOLID OR 11-LITE | \$280            | 14x24         | \$8,936  |   |
| PRE-HUNG FRENCH DOOR            | \$875            | 14x28         | \$10,153 |   |
| POP-UP DORMER                   | \$875            | 1 <b>4x32</b> | \$11,126 |   |
| FOLD-DOWN RAMP DOOR             | \$875            | 14x36         | \$12,348 |   |
| WAINSCOTING                     | \$4.00 PER FT    | 14x40         | \$13,628 |   |
| LUX GUARD RUBBER FLOORING       | \$2.75 PER SQ FT | 14x48         | \$15,750 |   |

#### LP PREMIUM PORCH BUILDING OPTIONS

| UPGRADE OPTIONS               | PRICE            |       | ckage and Half<br>Packages |        | and Deluxe<br>ch Packages |
|-------------------------------|------------------|-------|----------------------------|--------|---------------------------|
| 72" DOUBLE DOORS              | \$340            | Size  | Price                      | Size   | Price                     |
| 18" X 27" SMALL<br>WINDOW     | \$60             | Size  | Fnce                       | Size   | Price                     |
|                               |                  | 10x16 | \$5,905                    | 12x14  | \$6,905                   |
| 24" X 27" MEDIUM<br>WINDOW    | \$70             | 10x20 | \$6,776                    | 12x16  | \$7,292                   |
| 30" X 36" LARGE<br>WINDOW     | \$90             | 12x14 | \$6,590                    | 12x20  | \$8,380                   |
| 30" X 36" INSULATED<br>WINDOW | \$200            | 12x16 | \$6,978                    | 12x24  | \$9,318                   |
| SHUTTERS                      | \$50             | 12x20 | \$8,065                    | 12x28  | \$10,310                  |
| SKYLIGHT                      | \$80             | 12x24 | \$9,005                    | 12x32  | \$11,138                  |
| FLOWER BOXES                  | \$45             | 12x28 | \$9,995                    | 14x20  | \$10,284                  |
| OCTAGON WINDOW                | \$60             | 12x32 | \$10,825                   | 14x24  | \$10,450                  |
| TRANSOM WINDOW                | \$60             |       |                            | 1.40.0 | ¢11 705                   |
| PRE-HUNG DOOR,                | \$280            | 14x20 | \$9,880                    | 14x28  | \$11,705                  |
| SOLID OR 11-LITE              | <b>#200</b>      | 14x24 | \$10,085                   | 14x32  | \$12,678                  |
| PRE-HUNG FRENCH<br>DOOR       | \$875            | 14x28 | \$11,300                   | 14x36  | \$13,905                  |
| POP-UP DORMER                 | \$875            | 14x32 | \$12,275                   | 14x40  | \$15,180                  |
| WOOD RAILINGS                 | \$16.00 PER FT   | 14x36 | \$13,495                   | 14x48  | \$17,305                  |
| WAINSCOTING                   | \$4.00 PER FT    | 14x40 | \$14,775                   |        |                           |
| LUX GUARD RUBBER<br>FLOORING  | \$2.75 PER SQ FT | 14x48 | \$16,897                   |        |                           |

#### LP PREMIUM COTTAGE OPTIONS

|   | UPGRADE OPTIONS             | PRICE            | Size  | Price    |             |
|---|-----------------------------|------------------|-------|----------|-------------|
|   | 18" X 27" SMALL WINDOW      | \$60             | 18x14 | \$6,862  |             |
| ł | 24" X 27" MEDIUM WINDOW     | \$70             | 18x16 | \$7,440  |             |
|   | 30" X 36" LARGE WINDOW      | \$90             | 18x20 | \$8,907  |             |
|   | 30" X 36" INSULATED WINDOW  | \$200            | 18x24 | \$10,225 |             |
|   | SHUTTERS                    | \$50             | 18X28 | \$11,597 |             |
|   | SKYLIGHT                    | \$80             | 18x32 | \$12,085 |             |
|   | FLOWER BOXES                | \$45             | 20x20 | \$10,632 |             |
|   | OCTAGON WINDOW              | \$60             | 20x24 | \$11,215 |             |
|   | TRANSOM WINDOW              | \$60             | 20x28 | \$12,815 |             |
|   | PRE-HUNG DOOR, SOLID OR 11- | \$280            | 20x32 | \$14,165 |             |
|   | PRE-HUNG FRENCH DOOR        | \$875            | 20x36 | \$15,768 |             |
|   | POP-UP DORMER               | \$875            | 20x40 | \$17,430 | <u>z</u> /k |
|   | WOOD RAILINGS               | \$16.00 PER FT   | 20x48 | \$20,310 |             |
|   | WAINSCOTING                 | \$4.00 PER FT    |       | 191      |             |
|   | LUX GUARD RUBBER FLOORING   | \$2.75 PER SQ FT |       |          |             |

#### LP PREMIUM GARAGE OPTIONS

| UPGRADE OPTIONS                 | PRICE            |   | Garage Package Pricing |          |
|---------------------------------|------------------|---|------------------------|----------|
| 18" X 27" SMALL WINDOW          | \$60             |   | Size                   | Price    |
| 24" X 27" MEDIUM WINDOW         | \$70             |   | 12x14                  | \$7,041  |
| 30" X 36" LARGE WINDOW          | \$90             |   | 12x16                  | \$7,175  |
| 30" X 36" INSULATED WINDOW      | \$200            |   | 12x20                  | \$8,165  |
| SHUTTERS                        | \$50             |   | 12x24                  | \$9,255  |
| SKYLIGHT                        | \$80             |   | 12x28                  | \$10,275 |
| FLOWER BOXES                    | \$45             | - | 12x32                  | \$11,135 |
| OCTAGON WINDOW                  | \$60             |   | 14x20                  | \$9,905  |
| TRANSOM WINDOW                  | \$60             |   | 14x24                  | \$10,430 |
| PRE-HUNG DOOR, SOLID OR 11-LITE | \$280            |   | 14x28                  | \$11,530 |
| PRE-HUNG FRENCH DOOR            | \$875            |   | 14x32                  | \$12,407 |
| POP-UP DORMER                   | \$875            |   | 14x36                  | \$14,020 |
| WOOD RAMP KIT 48"X72"           | \$200            |   |                        |          |
| WAINSCOTING                     | \$4.00 PER FT    |   | 14x40                  | \$15,530 |
| LUX GUARD RUBBER FLOORING       | \$2.75 PER SQ FT |   | 14x48                  | \$18,230 |